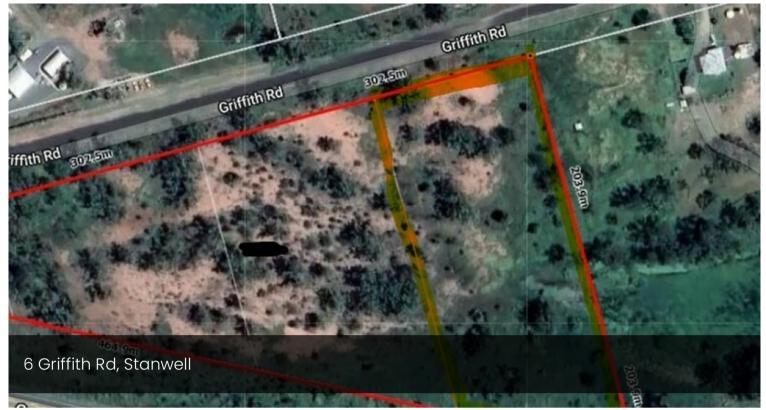

## Vacant land near Stanwell

Explore your options with much sought after rural land. 1.476 ha (3.64 acres) of fertile gently sloping vacant land at Stanwell with bitumen road frontage and close to Capricorn Highway. Possibility of obtaining excellent water from permanent nearby creek. Power nearby. Available now at only \$160,000. Current photos to be uploaded in the near future. Adjoining block of similar size is also available as indicated on the plan. Call Alan Cornick 0418 792888 or Leonie Wheeler 0428 199 930.

## □ 1.48 ha

Price \$160,000

Property Type Residential

Property ID 1159

Land Area 1.48 ha