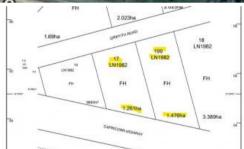

## Vacant land near Stanwell

Explore your options with much sought after rural land. 1.476 ha (3.64 acres) of fertile gently sloping vacant land at Stanwell with bitumen road frontage and close to Capricorn Highway. Possibility of obtaining excellent water from permanent nearby creek. Power nearby. Available now at only \$160,000. Current photos to be uploaded in the near future. Adjoining block of similar size is also available as indicated on the plan. Call Alan Cornick 0418 792888 or Leonie Wheeler 0428 199 930.

## □ 1.48 ha

Price \$160,000

Property Type Residential

Property ID 1159

Land Area 1.48 ha