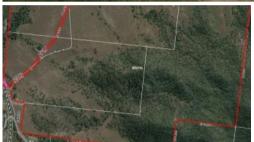

## Believe in Love At First Sight! 585 Acres Prestige Property Available

A rare chance to secure an attractive blue-chip property located within 20km of Rockhampton smack in the middle of the Northern development corridor. Offering an outstanding blend of rural lifestyle with all the city conveniences that the beef capital offers, the property has 3 titles with creek frontage along the beautiful Twelve Mile Creek.

This property can hold approx 100 cows with calves (depending on seasonal variations).

Thinking future subdivision potential, "Sunset View" already borders on smaller 5 acre subdivisions. The property is already on 3 titles.