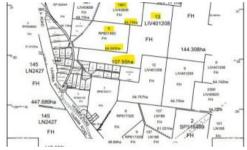

## Believe in Love At First Sight! 585 Acres Prestige Property Available

A rare chance to secure an attractive blue-chip property located within 20km of Rockhampton smack in the middle of the Northern development corridor. Offering an outstanding blend of rural lifestyle with all the city conveniences that the beef capital offers, the property has 3 titles with creek frontage along the beautiful Twelve Mile Creek.

This property can hold approx 100 cows with calves (depending on seasonal variations).

Thinking future subdivision potential, "Sunset View" already borders on smaller 5 acre subdivisions. The property is already on 3 titles.