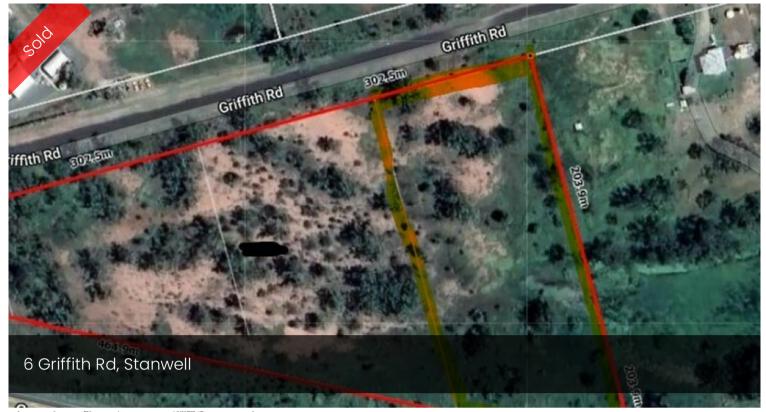

# 3 acre blocks 24 min Rockhampton

Explore your options with this much sought after rural land. The two fertile, gently sloping blocks of land that are available are 1.476 ha (3.64 acres) and 1.261 ha (3.11 acres). With only 24 mins to Rockhampton, these blocks at Stanwell have bitumen road frontage, are close to the Capricorn Highway and are still convenient to town (only 27km). Both blocks come with a 1 mg water licence from nearby permanent water source - Neerkol Creek. Power is nearby. Asking price for each block is \$158,000 (price has been reduced) or \$295,000 for both blocks. Call Alan Cornick 0418 792888 or Leonie Wheeler 0428 199 930.

### 🗔 1.48 ha

Price SOLD

Property Type Residential

Property ID 1159

Land Area 1.48 ha