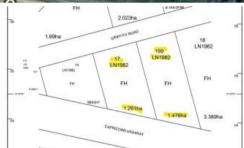

# 3 acre blocks 24 min Rockhampton

Explore your options with this much sought after rural land. The two fertile, gently sloping blocks of land that are available are 1.476 ha (3.64 acres) and 1.261 ha (3.11 acres). With only 24 mins to Rockhampton, these blocks at Stanwell have bitumen road frontage, are close to the Capricorn Highway and are still convenient to town (only 27km). Both blocks come with a 1 mg water licence from nearby permanent water source - Neerkol Creek. Power is nearby. Asking price for each block is \$158,000 (price has been reduced) or \$295,000 for both blocks. Call Alan Cornick 0418 792888 or Leonie Wheeler 0428 199 930.