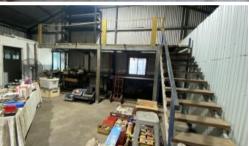

Running the length of the block of land there is a HUGE area to even share business spaces with two offices/bedrooms, kitchen and bathroom facilities, as well as a mezzanine for even more extra storage. There is a fenced yard area to the left of the office entrance for parking vehicles or to display goods for walk in customers.