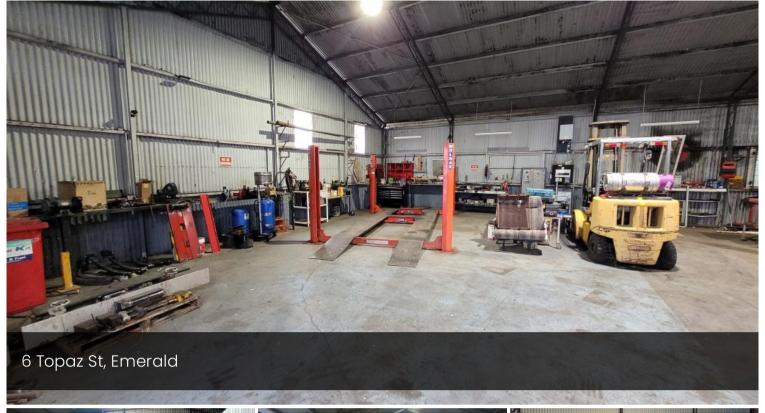

The large freehold workshop set on 655m2, has been previously utilised as a mechanical workshop. The owner has undertaken extensive renovations to enhance the office area so that it presents great value for those tradies who need a workshop, large yard and quality accommodation space.

## Office Details

Rockhampton
109 Campbell St

The shed has a modern hoist, a compressor and three phase power with two 6.5kva solar panel systems making it ideal for continuation as a mechanical or even as an engineering business. It could be utilised in many other ways depending on your business expansion needs.

Running the length of the block of land there is a HUGE area to even share business spaces with two offices/bedrooms, kitchen and bathroom facilities, as well as a mezzanine for even more extra storage. There is a fenced yard area to the left of the office entrance for parking vehicles or to display goods for walk in customers.