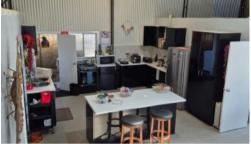

Running the length of the block of land there is a HUGE area to even share business spaces with two offices/bedrooms, kitchen and bathroom facilities, as well as a mezzanine for even more extra storage. There is a fenced yard area to the left of the office entrance for parking vehicles or to display goods for walk in customers.