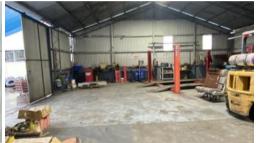

## Office Details

Rockhampton
109 Campbell St

The shed has a modern hoist, a compressor and three phase power with two 6.5kva solar panel systems making it ideal for continuation as a mechanical or even as an engineering business. It could be utilised in many other ways depending on your business expansion needs.

A lot of love has been given to this workshop and the current owner has made many improvements since they purchased. The solar alone cost \$50,000 to install and is a game changer with savings on power.