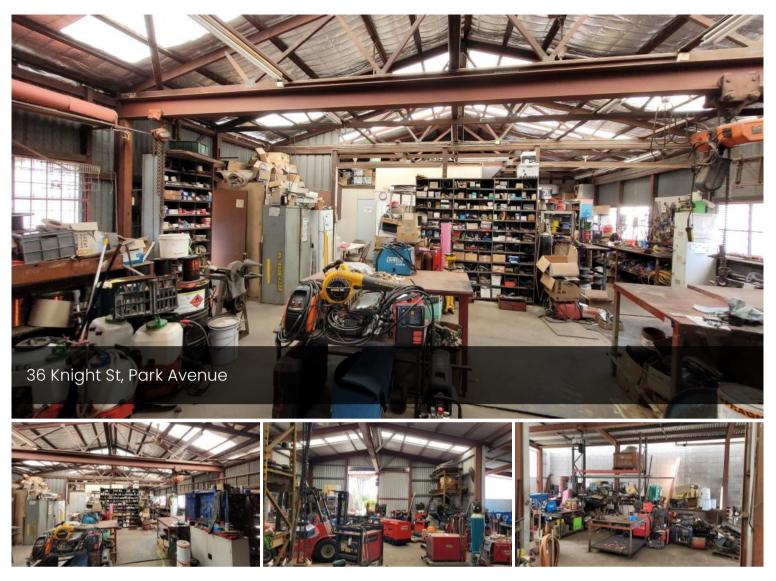

## Excellent Local Business Opportunity

Set on 744m2 of retail light industrial land in progressive Knight Street location opposite exciting new retail industrial estate with national tenants.

Improvements include besser block constructed front façade with walk-in entry to sales and repair intake counter. Adjacent to the counter reception area is the spacious air-conditioned administration office. The overall 400m2 building area is made up of two sections. The front section on Knight Street is constructed from hardwood trusses and corrugated iron with the front of the building being constructed from concrete besser blocks. The area covered by the older but super sound construction is approximately 172m2. There is vehicle access to both sides of the building from Knight Street.

The second more recent build is constructed from heavy I-

🗔 744 m2

| Price         | POA        |
|---------------|------------|
| Property Type | Commercial |
| Property ID   | 1174       |
| Land Area     | 744 m2     |
| Warehouse     | 400 m2     |
| Area          |            |

## Office Details

Rockhampton 109 Campbell St Rockhampton City QLD 4700 Australia 0749278999

**AVA** 

beams, has high clearance and reaches out to the boundaries on both sides. An exciting feature of this building is the lengthy very heavy-duty gantry crane that traverses the full length of the unloading bay and u-shapes around bringing heavy items for repair from the back of the building through large open doors right into the centre of the workshop. There is another heavy-duty gantry crane which services the Southern side access of the building. Included in the building is a large amount of pallet racking, work benches, 4 camera security system as well as pigeon hole parts storage units and lots of shelving for parts storage.

The Business – A well-established electrical repair and motor rewind business that has served Rockhampton and the mining industry for many years. Currently showing excellent figures with heaps of potential to promote and expand. Long term owners wish to retire however are prepared to put time into training incoming purchasers. Included in the sale are the equipment and tools necessary to run the business, including a lathe, winding machine, ovens etc as well as a huge range of parts. Currently are warranty agents for Makita, Hikoki, DeWalt Cigweld, Wia, BOC. Current work relationships with various local authorities.