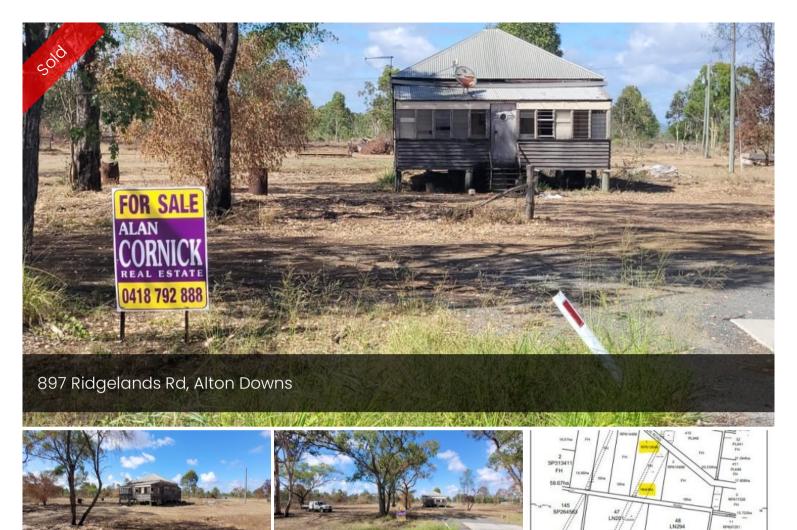

## 19.23ha (approx 50 acres) 13km to Rockhampton City

897 Ridgelands Road, Alton Downs 4702

A rare opportunity to purchase a 19.23 ha (approx 50 acre) block close to Rockhampton with 370m frontage on Ridgelands Road. There is a small cottage in poor condition which would need renovation or removal. Truly a blank canvas which allows the (buyer) to develop the block according to their own needs and vision. There is a bore yielding good quantity of water ideal for stock. It is predominantly level land with good fertile loamy soil, has good road frontage and good depth and is fenced (fair condition) on three sides. Power is connected. A block of this size and this close to Rockhampton are not readily available in this market. Offers over \$550,000 will be considered.