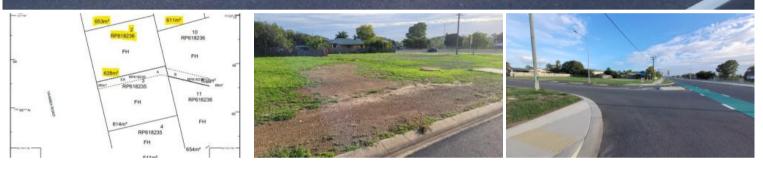

## High Profile Bruce Highway Corner Position

1,892 m<sup>2</sup>on 3 titles (930-32 Yaamba Road/4 Jones Street) on the northern approach to Rockhampton at Parkhurst . Having an approximate 48.6 metre frontage to Jones Street and an approximate 42.4 metre frontage to a 4 four lane section of the Bruce Highway, the land is level and ready to build on. There is a myriad of prospective uses for this block, including: fast food outlet, service station, car wash, motel are just some that come to mind. Land of this quality and with such high exposure to the

massive traffic flow on the Bruce Highway is an absolute rarity. We invite your enquiries on this special piece of land. PRICE ON APPLICATION.

Call Alan Cornick 0418 792 888 or Leonie Wheeler 0428 199

🗔 1,892 m2