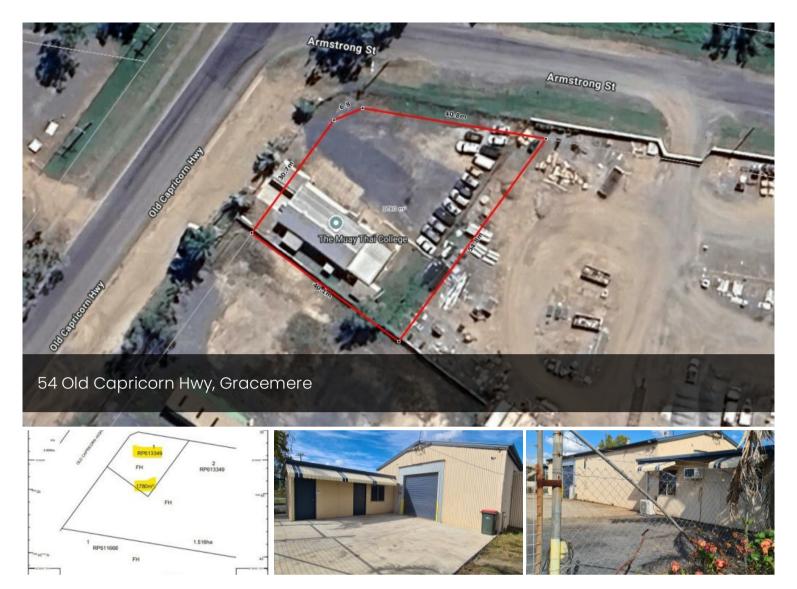

# A Rare Offering – Prime Light Industry Zoned Site in Gracemere

Opportunities like this don't come around often. Positioned on a prominent 1,780m² level corner block in Gracemere's sought-after light industry precinct, this versatile property is packed with potential. Securely fenced and predominantly hardstand, the site boasts excellent accessibility with dual street frontage—offering unmatched exposure and ease of access for a range of commercial uses.

#### 1,780 m2

| Price         | \$590,000  |
|---------------|------------|
| Property Type | Commercial |
| Property ID   | 1181       |
| Land Area     | 1,780 m2   |
| Office Area   | 50 m2      |
| Warehouse     | 250 m2     |
| Area          |            |

#### Office Details

Rockhampton 109 Campbell St

Daakhamatan Citu OID 1700

Corner position with outstanding street visibility

Perfectly suited for a variety of operations including transport depot, machinery retail, landscaping supplies, fabrication, trailer sales and more. This is a standout commercial opportunity in a tightly held industrial area—inspection is a must! Price: \$590,000