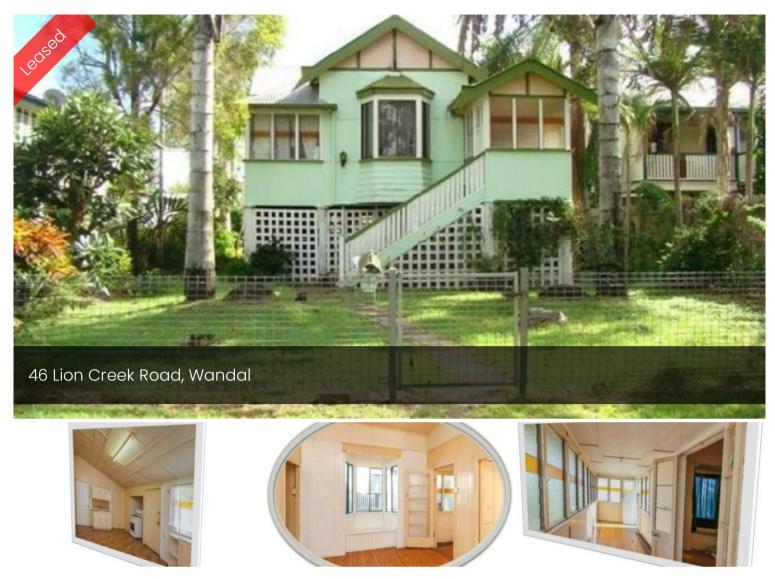

## Location Plus Convenience

Highset Southside home in a great and convenient area of Wandal. With two bedrooms plus sleepot, open lounge, good sized kitchen and room for the kids to play. Walk to the Rockhampton High School, showgrounds and shops. You can't beat this location for convenience. For your private inspection call Karen 0488 046 512

🛱 2 📇 1 දෝ

Price \$270 per Week Property TypeRental Property ID 36