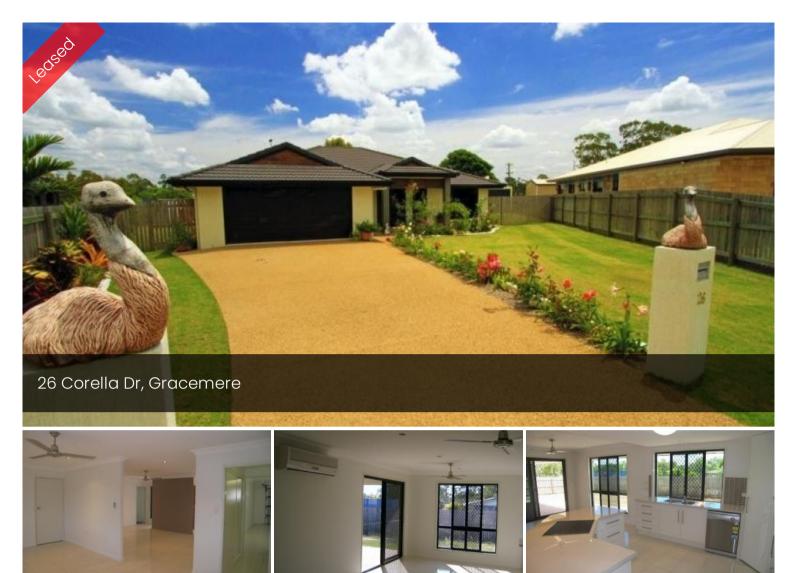

## Largest of Large Family Home

If you are looking for a large family home then this is it. From the moment you enter you are amazed not only by the space but the design of the home. With four bedrooms, all builtin and spacious. There are two living areas, Large open plan kitchen with plenty of cupboard space and island bench. The outdoor area is designed for entertaining and has full view of the fully fenced and secure backyard. A double shed adds more benefits to this fantastic home. There are too many features to list for this fantastic home. For a private inspection call Karen 0488 046 512. Weekend inspections are available by appointment.

₿4 ₿2 ቈ2

| Price         | \$420  |
|---------------|--------|
| Property Type | Rental |
| Property ID   | 499    |