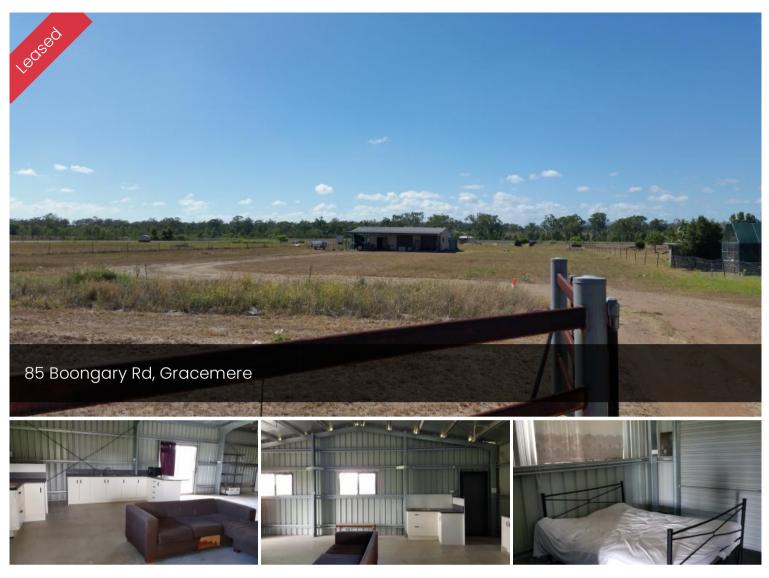

## Liveable Shed on Acreage – Fully Self Contained.

Liveable Shed on around 21/2 acreages. This Fully Self Containable Shed Has Loads to Offer, with a full size Kitchen, large living area. 1 Bedroom of to the side of for your privacy. Also a Bathroom with a shower and toilet has been built in for your convenience. This shed is also fitted with a washer and tub for your everyday needs.

There is also a garden shed outside, and fully fenced Yard.

ALL WATER CHARGES FULLY APPLY

Waiting to Have a look at this Amazing Shed Call Natarlee on 0488 046 522 ≜1 ≞1 ⇔2

| Price         | \$200.00 |
|---------------|----------|
| Property Type | Rental   |
| Property ID   | 546      |