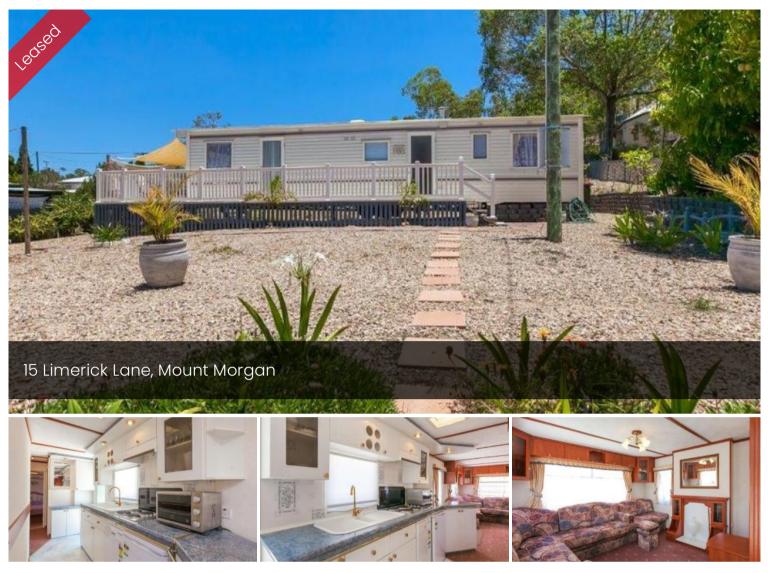

## Perfect Home on Limerick Lane

Looking for a place where you only need to bring the linen and television then this is the place for you. Shipped here from England and set up with a low maintenance yard your spare time is yours without too much hassle. Two bedrooms with two-way bathroom, galley style kitchen, dining and lounge with all the furniture you require including the crockery and cutlery. Outside is your own covered side deck with outdoor setting and shade sail. The block is fully fenced and shade sail again for car cover. Pebbled from yard and minimal back yard which includes the enclosed laundry. Looking to stay for a long term stay or less.