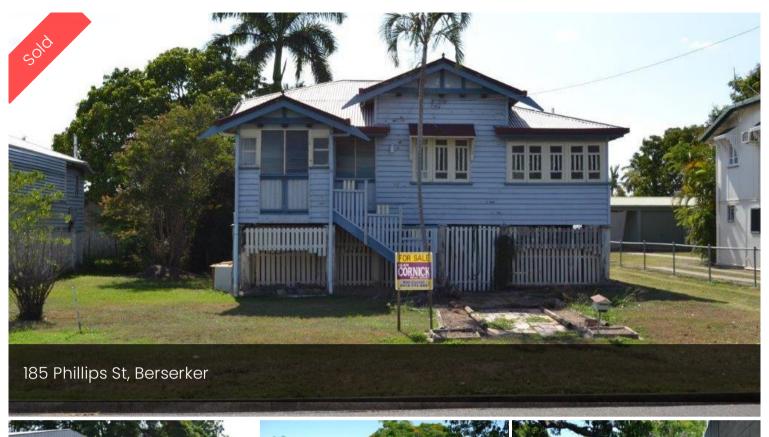

## Queensland Double Gable On Huge 1133m2 Level Block With Commercial Potential Just Off Elphinstone And Close To Musgrave Street

Possible double-edged opportunity here! Collect rent from the home while the land continues to grow in value or fence the house out and use the land for your own pursuits. The high blocked home has 2 bedrooms and a long wide sleepout. The lounge is large and opens onto the enclosed front verandah. There is a formal dining room opening off the kitchen. Cars are protected by the near new 4 post double carport at the rear. The block has a depth of 70 metres, is level and fully fenced.