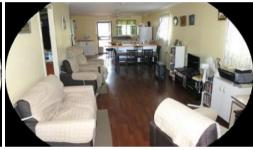

•Gas cooking, •Combined lounge/dining, •New flooring, •
Combined

bathroom, •Front and rear patio, •Back ramp wheelchair access, •Fully fenced yard, • Garden shed, •Double shed and carport, •Rear lane access, • Walk to schools and shops