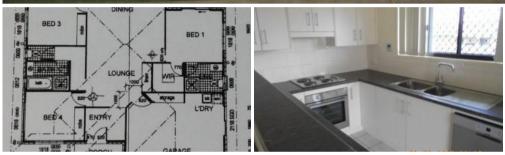

## Spacious, Modern and Fully Air-Conditioned Home

If are looking for a home with size and style, then look no further. This home is low-set with four bedrooms, main with en-suite and walk-in robe. All four bedrooms are air-conditioned and have built in robes. The open plan air-conditioned living area allows for the family to interact freely. The kitchen is modern and has a dishwasher. The sliding glass door leads out to the covered patio which is ideal for relaxing and entertaining. Relax with peace of mind knowing that your children and pets are safe in the fully fenced yard. Close to schools, shops, sporting facilities and other amenities. For your private inspection call Karen 0488 046 512.